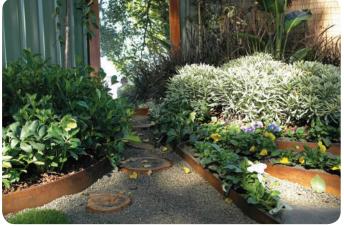

**Elegant.** A seamless line with virtually invisible joints, hidden connectors and stakes.

**Shapeable.** Create the shapes you want, from intricate curves to endless straight lines, and right angle bends without the need to cut and join.

Applications. Suitable for footpaths, driveways, retaining walls, garden beds and steps. Any job big or small in public spaces or domestic gardens. Choice. Available in three finishes, eight different heights and three gauges.

**FormBoss®** Allows you to create any shape you desire with DIY ease. Increase the value of any project with maintenance free garden edging. Spend more time enjoying your garden!

FormBoss® steel edging simply will not split, warp, buckle, crack, chip or invite termites like traditional edging. FormBoss® steel edging gives you total freedom of design, with clean modern designer looks and an option of factory custom shaping. Edging is available at a range of heights from flush, up to 450mm retaining walls. The FormBoss® system will do wonders for the look and feel of your garden.