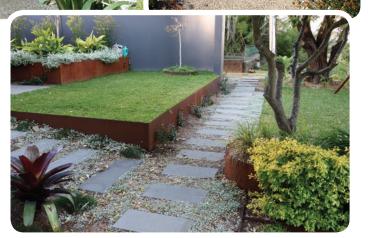

**Elegant.** A seamless line with virtually invisible joints, hidden connectors and stakes.

**Shapeable.** Create the shapes you want, from intricate curves to endless straight lines, and right angle bends without the need to cut and join.

Applications. Suitable for footpaths, driveways, retaining walls, garden beds and steps. Any job big or small in public spaces or domestic gardens. Choice. Available in three finishes, eight different heights and three gauges.