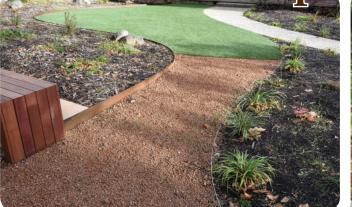

**Elegant.** A seamless line with virtually invisible joints, hidden connectors and stakes.

**Shapeable.** Create the shapes you want, from intricate curves to endless straight lines, and right angle bends without the need to cut and join.

**Strong.** Stronger than aluminium and traditional edging materials. Flexible prior to installation.

**Durable.** Steel does not crack, split, rot or dint and it's guaranteed to last for at least 10 years. **Safe.** The rolled top hides the connectors and stakes, leaving no sharp exposed edges.

Applications. Suitable for footpaths, driveways, retaining walls, garden beds and steps. Any job big or small in public spaces or domestic gardens. Choice. Available in three finishes, eight different heights and three gauges.