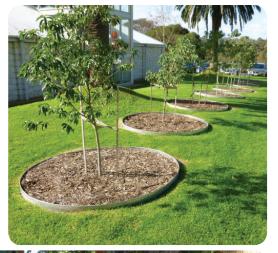

**Elegant.** A seamless line with virtually invisible joints, hidden connectors and stakes.

**Shapeable.** Create the shapes you want, from intricate curves to endless straight lines, and right angle bends without the need to cut and join.

Applications. Suitable for footpaths, driveways, retaining walls, garden beds and steps. Any job big or small in public spaces or domestic gardens. Choice. Available in three finishes, eight different heights and three gauges.