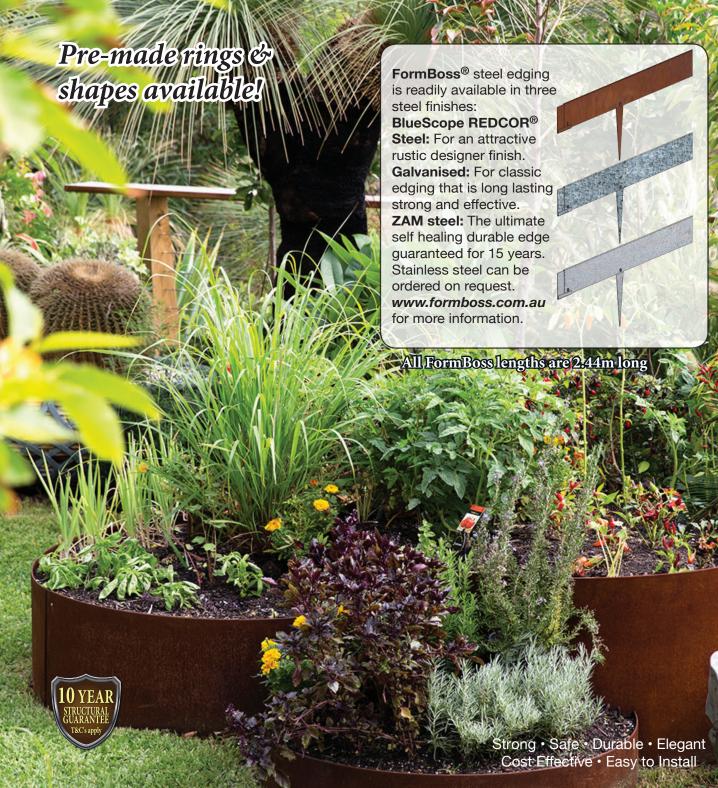

Our large range of circular raised planters make a perfect veggie garden for home grown citrus and fresh greens.

**FormBoss®** Allows you to create any shape you desire with DIY ease. Increase the value of any project with maintenance free garden edging. Spend more time enjoying your garden!

FormBoss® steel edging simply will not split, warp, buckle, crack, chip or invite termites like traditional edging. FormBoss® steel edging gives you total freedom of design, with clean modern designer looks and an option of factory custom shaping. Edging is available at a range of heights from flush, up to 450mm retaining walls. The FormBoss® system will do wonders for the look and feel of your garden.