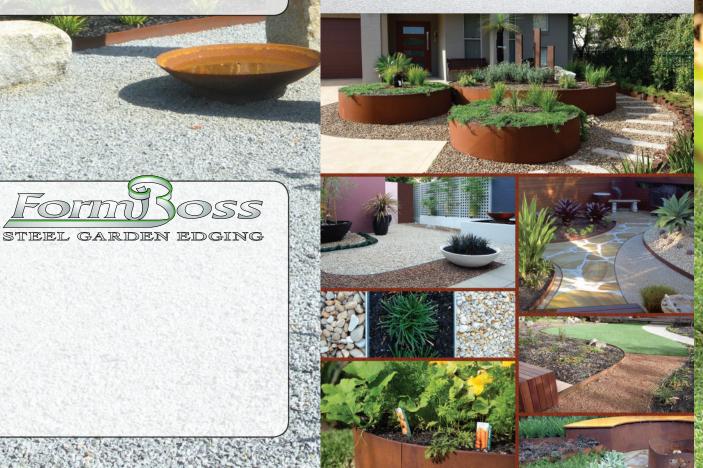

Applications. Suitable for footpaths, driveways, retaining walls, garden beds and steps. Any job big or small in public spaces or domestic gardens. Choice. Available in three finishes, eight different heights and three gauges.

**FormBoss®** Allows you to create any shape you desire with DIY ease. Increase the value of any project with maintenance free garden edging. Spend more time enjoying your garden!

FormBoss® steel edging simply will not split, warp, buckle, crack, chip or invite termites like traditional edging. FormBoss® steel edging gives you total freedom of design, with clean modern designer looks and an option of factory custom shaping. Edging is available at a range of heights from flush, up to 450mm retaining walls. The FormBoss® system will do wonders for the look and feel of your garden.

## Australian made quality

We supply a large selection of edging solutions for both commercial and domestic applications available right across Australia.

Visit our comprehensive website for specs and installation videos. Ideas that will inspire and information that will make any job easy for seasoned pros and DYI alike.