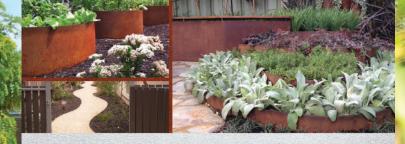

Applications. Suitable for footpaths, driveways, retaining walls, garden beds and steps. Any job big or small in public spaces or domestic gardens. Choice. Available in three finishes, eight different heights and three gauges.

Your Complete Garden Edging Solution!

Looking for a new edge to replace your tired looking and rotten timber edges, or flimsy plastic ones? Are you looking to increase the value of your home with landscaping? Perhaps you work in the industry and are fed up with installing edging products that don't do the job, are expensive and a headache to install.

**FormBoss®** Allows you to create any shape you desire with DIY ease. Increase the value of any project with maintenance free garden edging. Spend more time enjoying your garden!

FormBoss® steel edging simply will not split, warp, buckle, crack, chip or invite termites like traditional edging. FormBoss® steel edging gives you total freedom of design, with clean modern designer looks and an option of factory custom shaping. Edging is available at a range of heights from flush, up to 450mm retaining walls. The FormBoss® system will do wonders for the look and feel of your garden.